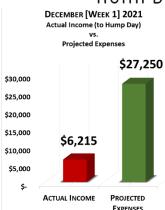

# HUMPDAY Report

The graph to the left is a regular report from the Stewardship and Financial Resource Team showing how our actual monthly income to date compares to the projected monthly budgeted expenses. Income data is gathered each Hump Day (Wednesday) prior to the publication of the newsletter.